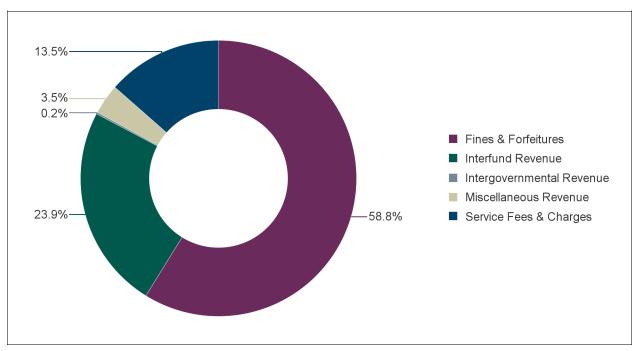

#### **Revenues by Category**

## **Significant Revenues**

| Description                             | Budget Category        | Amount    | % of Revenue |
|-----------------------------------------|------------------------|-----------|--------------|
| 440000 - FINES & FORFEITURES            | Fines & Forfeitures    | \$721,136 | 57.5%        |
| 473300 - OPERATING TRANSFERS IN         | Interfund Revenue      | \$300,000 | 23.9%        |
| 430100 - INTERFUND SERVICES AND CHARGES | Service Fees & Charges | \$160,733 | 12.8%        |
| 463000 - REIMBURSEMENTS & REFUNDS       | Miscellaneous Revenue  | \$44,232  | 3.5%         |
| 443000 - MUNICIPAL CT FINES & PENALTIES | Fines & Forfeitures    | \$16,250  | 1.3%         |