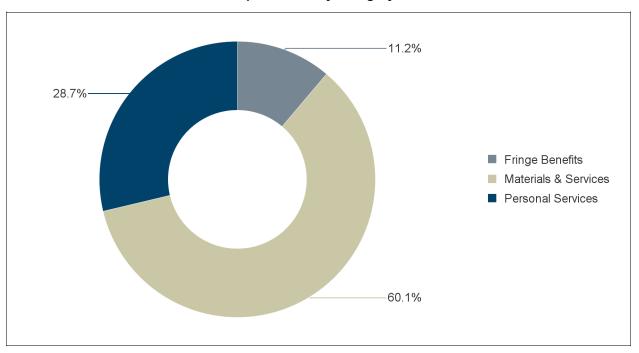

### **Expenditures by Category**

# **Significant Expenditures**

| Description                           | Budget Category      | Amount    | % of Expenditures |
|---------------------------------------|----------------------|-----------|-------------------|
| 520209 - PUBLICATIONS & SUBSCRIPTIONS | Materials & Services | \$598,241 | 55.9%             |
| 510100 - SALARIES AND WAGES           | Personal Services    | \$303,287 | 28.3%             |
| 515000 - OTHER FRINGE BENEFITS        | Fringe Benefits      | \$81,264  | 7.6%              |
| 514100 - PERS CONTRIBUTION            | Fringe Benefits      | \$42,460  | 4.0%              |
| 529002 - STATE FEES                   | Materials & Services | \$10,873  | 1.0%              |