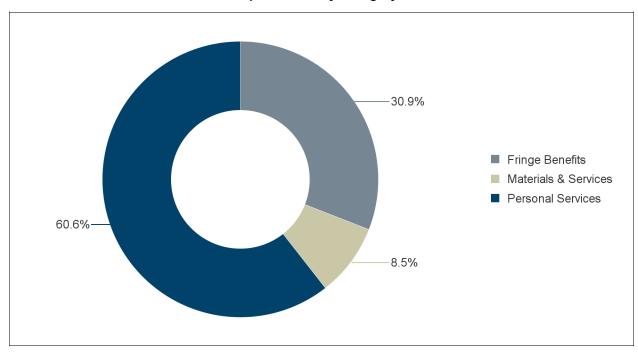

### **Significant Expenditures**

| Description                                   | Budget Category      | Amount      | % of Expenditures |
|-----------------------------------------------|----------------------|-------------|-------------------|
| 510100 - SALARIES AND WAGES                   | Personal Services    | \$2,773,070 | 60.1%             |
| 515000 - OTHER FRINGE BENEFITS                | Fringe Benefits      | \$1,100,794 | 23.9%             |
| 514100 - PERS CONTRIBUTION                    | Fringe Benefits      | \$379,873   | 8.2%              |
| 525014 - IT Maintenance and Repair Agreements | Materials & Services | \$192,592   | 4.2%              |
| 530102 - PHOTOGRAPHIC SUPPLIES & EQUIP        | Materials & Services | \$43,842    | 1.0%              |