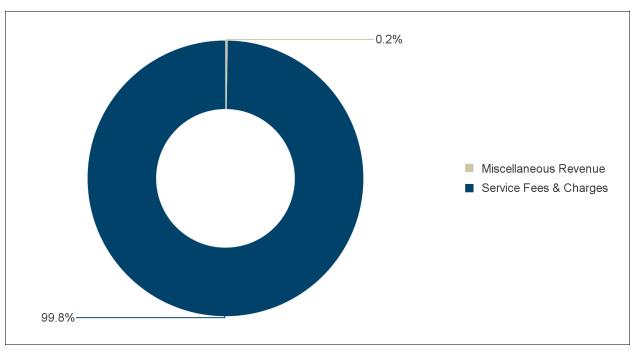

## **Significant Revenues**

| Description                       | Budget Category        | Amount      | % of Revenue |
|-----------------------------------|------------------------|-------------|--------------|
| 431000 - FEES - GENERAL           | Service Fees & Charges | \$4,529,188 | 98.7%        |
| 431008 - HOUSING TRUST ADMIN FEES | Service Fees & Charges | \$43,146    | 0.9%         |
| 464000 - MISCELLANEOUS REVENUES   | Miscellaneous Revenue  | \$10,832    | 0.2%         |
| 431900 - POSTAGE FEES             | Service Fees & Charges | \$2,964     | 0.1%         |
| 435801 - CARD FEES                | Service Fees & Charges | \$805       | 0.0%         |