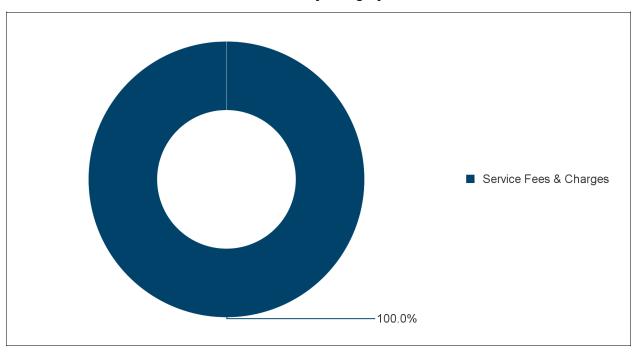

## **Revenues by Category**

# **Significant Revenues**

| Description                             | Budget Category        | Amount      | % of Revenue |
|-----------------------------------------|------------------------|-------------|--------------|
| 430100 - INTERFUND SERVICES AND CHARGES | Service Fees & Charges | \$3,019,985 | 80.1%        |
| 430101 - INTERFUND CHARGES FOR LICENCES | Service Fees & Charges | \$748,889   | 19.9%        |