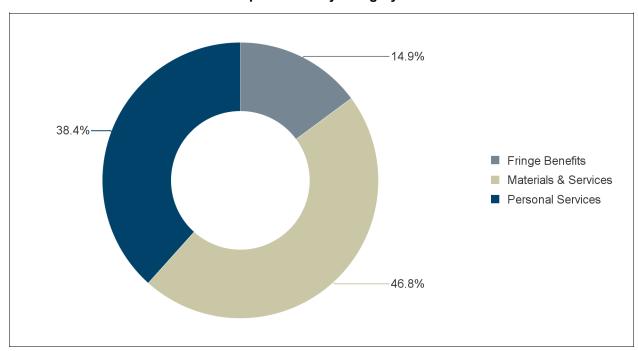

## **Expenditures by Category**

# **Significant Expenditures**

| Description                                       | Budget Category      | Amount      | % of Expenditures |
|---------------------------------------------------|----------------------|-------------|-------------------|
| 510100 - SALARIES AND WAGES                       | Personal Services    | \$8,615,852 | 37.9%             |
| 522101 - IT Software Subscription and Maintenance | Materials & Services | \$3,962,657 | 17.4%             |
| 522102 - IT Microsoft Licenses                    | Materials & Services | \$3,228,594 | 14.2%             |
| 515000 - OTHER FRINGE BENEFITS                    | Fringe Benefits      | \$2,252,412 | 9.9%              |
| 514100 - PERS CONTRIBUTION                        | Fringe Benefits      | \$1,217,636 | 5.4%              |