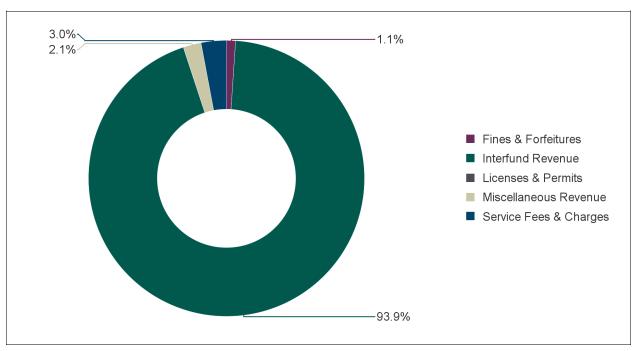

### **Revenues by Category**

## **Significant Revenues**

| Description                          | Budget Category        | Amount      | % of Revenue |
|--------------------------------------|------------------------|-------------|--------------|
| 473300 - OPERATING TRANSFERS IN      | Interfund Revenue      | \$4,970,000 | 93.9%        |
| 438100 - ADOPTION FEES               | Service Fees & Charges | \$113,137   | 2.1%         |
| 461100 - DONATIONS, BEQUESTS & GIFTS | Miscellaneous Revenue  | \$103,408   | 2.0%         |
| 442000 - ANIMAL CONTROL FINES        | Fines & Forfeitures    | \$45,944    | 0.9%         |
| 438200 - OWNER TURN-IN FEES          | Service Fees & Charges | \$13,043    | 0.2%         |