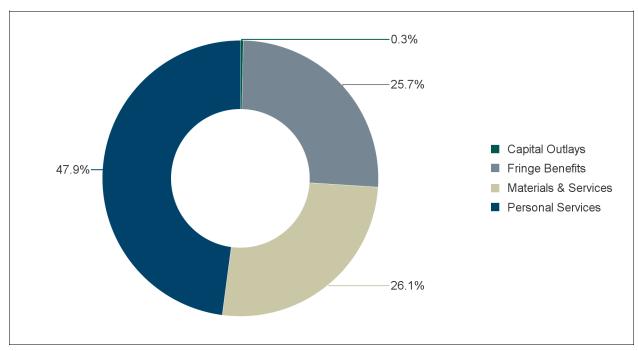

### **Expenditures by Category**

# **Significant Expenditures**

| Description                    | Budget Category      | Amount      | % of Expenditures |
|--------------------------------|----------------------|-------------|-------------------|
| 510100 - SALARIES AND WAGES    | Personal Services    | \$3,560,487 | 42.7%             |
| 515000 - OTHER FRINGE BENEFITS | Fringe Benefits      | \$1,666,135 | 20.0%             |
| 520101 - MEDICAL CONSULTANTS   | Materials & Services | \$935,734   | 11.2%             |
| 514100 - PERS CONTRIBUTION     | Fringe Benefits      | \$549,695   | 6.6%              |
| 530504 - DRUG SUPPLIES         | Materials & Services | \$278,486   | 3.3%              |