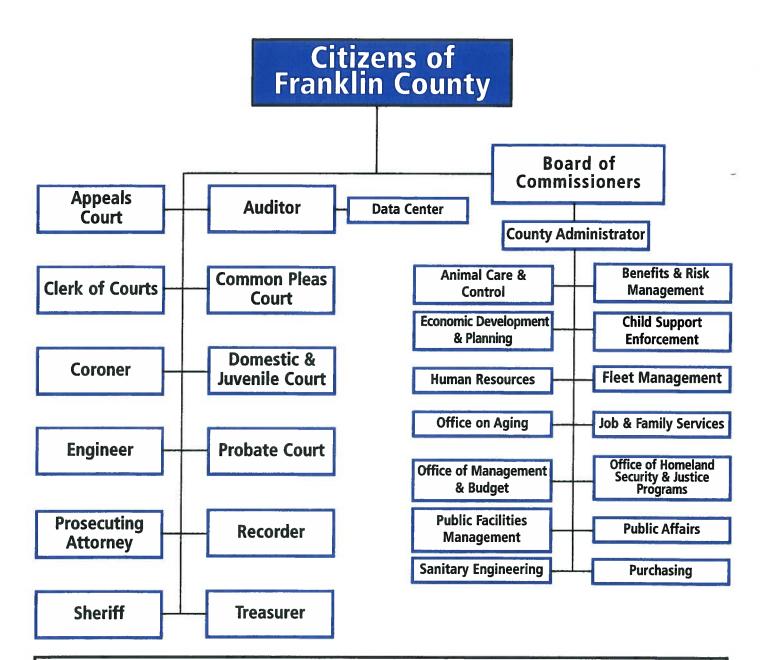

| Commissioner Appointed Authorities,